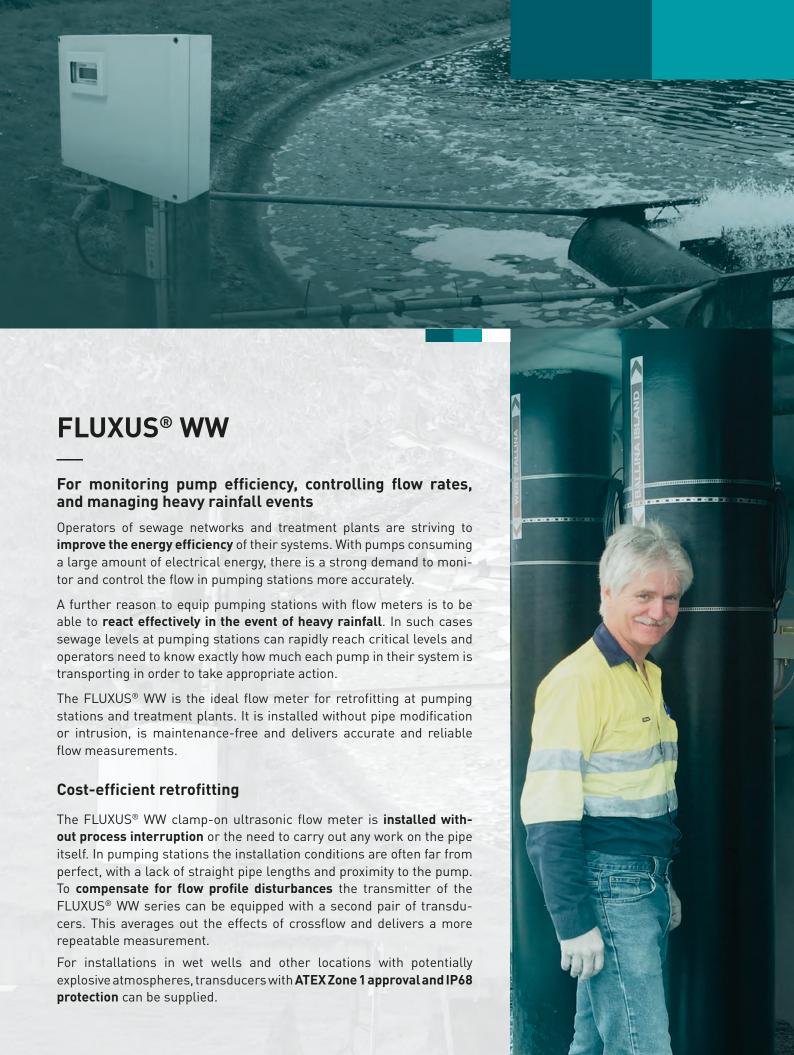

Permanent ultrasonic wastewater flow meter

# FLUXUS® WW - Efficiency in monitoring wastewater flows

Easy retrofit, no maintenance costs, outstanding performance

Very low installation costs

Maintenance-free

Non-intrusive

Measures fluids with gas or solid content of up to 10%