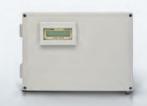

# **FLEXIM**

when measuring matters

| FLUXUS® WW                                                                                                            |
|-----------------------------------------------------------------------------------------------------------------------|
| up to 6500 mm                                                                                                         |
| All                                                                                                                   |
| Water / Wastewater                                                                                                    |
| up to 10 % in volume                                                                                                  |
| 0.01 25 m/s                                                                                                           |
| ± 0.5% of reading ± 0.01 m/s (field calibrated) ± 1.2% of reading ± 0.01 m/s (out of the box - application dependent) |
| 0.15 % of reading ± 0.01 m/s                                                                                          |
| IP68 and ATEX zone 1 and 2 optional                                                                                   |
| IP65                                                                                                                  |
| 2                                                                                                                     |
| RS232, Modbus RTU                                                                                                     |
| > 100.000 values                                                                                                      |
| 2x Current, 3x Binary                                                                                                 |
|                                                                                                                       |