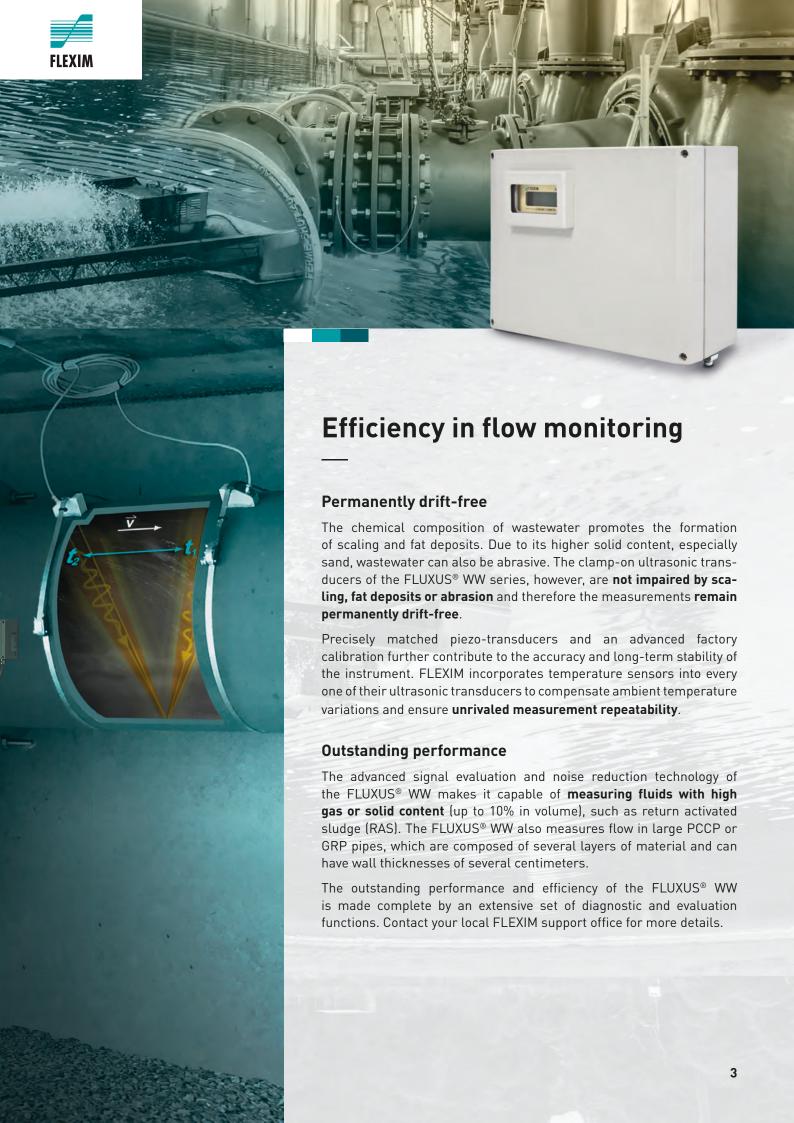

# **FLEXIM**

when measuring matters

| FLUXUS® WW                                                                                                            |
|-----------------------------------------------------------------------------------------------------------------------|
| up to 6500 mm                                                                                                         |
| All                                                                                                                   |
| Water / Wastewater                                                                                                    |
| up to 10 % in volume                                                                                                  |
| 0.01 25 m/s                                                                                                           |
| ± 0.5% of reading ± 0.01 m/s (field calibrated) ± 1.2% of reading ± 0.01 m/s (out of the box - application dependent) |
| 0.15 % of reading ± 0.01 m/s                                                                                          |
| IP68 and ATEX zone 1 and 2 optional                                                                                   |
| IP65                                                                                                                  |
| 2                                                                                                                     |
| RS232, Modbus RTU                                                                                                     |
| > 100.000 values                                                                                                      |
| 2x Current, 3x Binary                                                                                                 |
|                                                                                                                       |